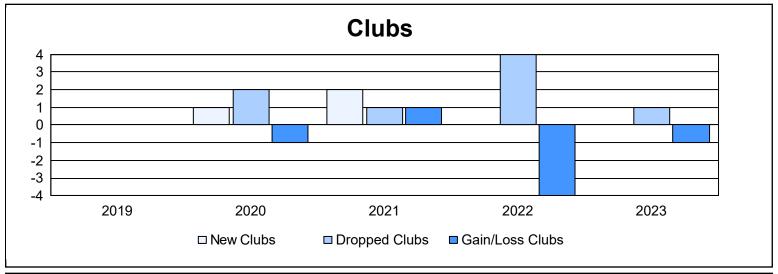

District O 3 As of June 2023 Cumulative

| Year      | New<br>Clubs | Dropped<br>Clubs | Gain/<br>Loss<br>Clubs | New<br>Members | Charter<br>Members | Reinstate<br>Members | Transfer<br>Members | Total<br>Member<br>Added | Total<br>Members<br>Dropped | Gain/<br>Loss<br>Members |
|-----------|--------------|------------------|------------------------|----------------|--------------------|----------------------|---------------------|--------------------------|-----------------------------|--------------------------|
| 2018-2019 | 0            | 0                | 0                      | 94             | 0                  | 0                    | 6                   | 100                      | 143                         | -43                      |
| 2019-2020 | 1            | 2                | -1                     | 49             | 26                 | 5                    | 0                   | 80                       | 126                         | -46                      |
| 2020-2021 | 2            | 1                | 1                      | 80             | 64                 | 3                    | 2                   | 149                      | 162                         | -13                      |
| 2021-2022 | 0            | 4                | -4                     | 44             | 2                  | 3                    | 1                   | 50                       | 172                         | -122                     |
| 2022-2023 | 0            | 1                | -1                     | 33             | 0                  | 4                    | 1                   | 38                       | 69                          | -31                      |
| Average   | 1            | 2                | -1                     | 60             | 18                 | 3                    | 2                   | 83                       | 134                         | -51                      |